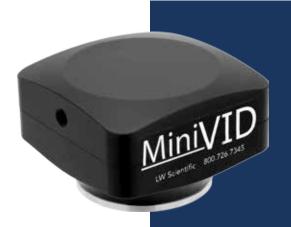

## MiniVID USB Camera

The MiniVID USB is our best-selling camera for microscopy. It can be mounted to nearly any brand or type of microscope, either into the eye-tube of a binocular microscope, or thread-mounted onto any trinocular C-mount. Choose from two digital models: USB3.0 or USB2.0. The MiniVID USB is the perfect addition to any microscope for training techs, educating clients, or documenting for patient files and medical device records.

MINIVID 6.3mp USB3.0 - Highest Quality for Professional Use

Very fast frame rate for fast-action digital video. Works on any MAC or PC computer with USB3.0 port.

*MINIVID 5.1mp USB2.0 - Economy Model* Works on any MAC or PC computer with USB2.0 port.