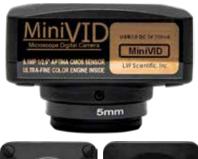

## MINIVID 6.3MP USB 3.0

Key Features. Sony sensor; 3.0 USB for super-fast "LIVE" streaming

Image Sensor 1/1.8" Color Sony CMOS chip - 6.3mp

Resolution 3072 X 2048, 2.4um pixel size

Interface USB 3.0

System Requirement Windows 98, 7, 8, XP, 10, Vista, Mac OS

**Software** ToupView micro-image analysis software Save digital images and videos

Mounting Requirements C-Mount, Eyetube (optical adapter included)

Frame Size and Rate 30fps @ 3072 x 2048, 38fps @ 1536 x 1024