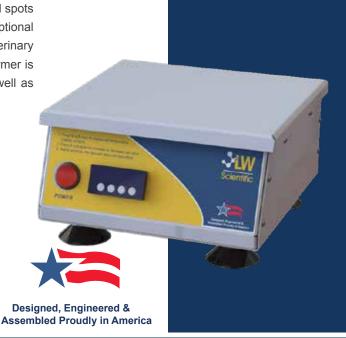

# Slide Warmer

The LW Scientific Slide Warmer is designed to be used for a broad range of applications. Our thick metal platform paired with our proprietary heating system ensures stable temperatures and even heating, eliminating the hot and cold spots common to other models. The 12v electronics make it portable when the optional battery cords are purchased - perfect for use by medical and veterinary professionals in the field. Economical and dependable, the LWS Slide Warmer is ideal for use in fertility, cytology, biology, tissue mounting, histology, as well as other applications.

# **FEATURES**

Digital temperature display programmable in F° or C° PID control ensures accuracy Suction cup feet Durable metal construction Compact, space-saving design Thick metal platform 14 slide capacity

# POWER / CONTROLS

Lighted power switch Auto-switching CE/cUL approved power adapter Output: 12V8A

Input: 100-240VAC 50/60Hz

P 770.270.1394 F 770.270.2389

865 Marathon Parkway Lawrenceville GA 30046