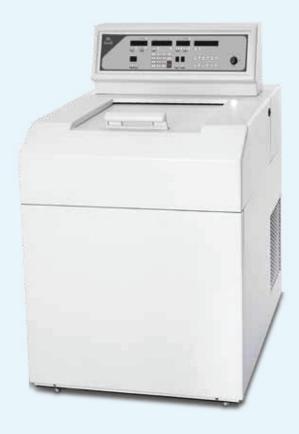

## Supra R22 \*\*

- · Compact & space-saving design
- · Intuitive contol panel
- $\cdot$  Wide range of angle rotors from micro to 4 x 1 L
- · Rotor coupling/decoupling by single action of rotor lid closure opening
- · Automatic rotor identification

## Specification

| Model                 | Supra R30           | Supra R22       | Supra R17       |  |
|-----------------------|---------------------|-----------------|-----------------|--|
| Temp control          |                     |                 |                 |  |
| Time control          | < 100 hr            | < 100 hr        | < 10 hr         |  |
| Noise level           | ≤65 dB              |                 |                 |  |
| ACC/DEC               | 10 / 10 steps       |                 | - / 10 steps    |  |
| Program memory        |                     |                 |                 |  |
| Dimension (W x D x H) | 710 x 1,000 x 1,260 | 668 x 801 x 891 | 550 x 600 x 865 |  |
| Weight (w/o rotor)    | 330 kg              | 230 kg          | 140 kg          |  |