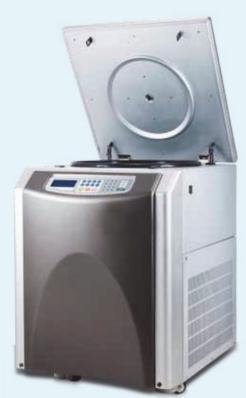

## Supra R22 \*\*

- · Compact & space-saving design
- · Intuitive contol panel
- $\cdot$  Wide range of angle rotors from micro to 4 x 1 L
- · Rotor coupling/decoupling by single action of rotor lid closure opening
- · Automatic rotor identification